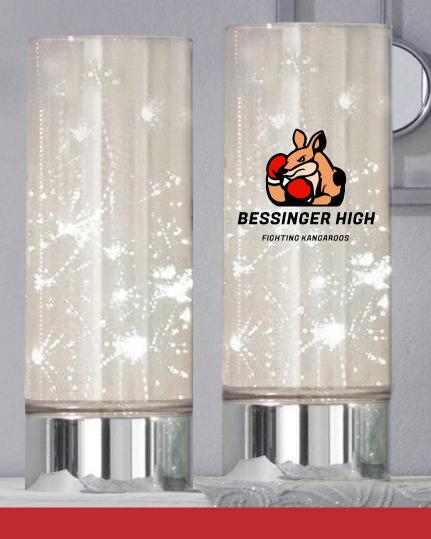

## Ready to WOW your friends, family, customers and clients?

Add show stopping style to your brand or message in an instant with a high-quality Sparkle Glass™ LED Cylinder Accent Light. Top selling, trendy piece of decor with a unique flexible full-color display. Switch the display on demand with interchangeable inserts!

- Customized with your logo or other approved artwork
- Change out the insert for every occasion, season or celebration.
- Choose a customized insert or in stock options. Hundreds of in stock inserts to choose from.
- Volume discounts starting at qty 10

#### **Product Information**

Proven appealing design with hundreds of thousands sold!

- Premium all-glass design with a chrome base that is encapsulated in glass.
- · High-quality long lasting led lights (20) that are positionable to emphasize specific areas of the imagery.
- Place anywhere Uses 3 AA batteries with automatic 6-hour timer option that turns on and off at the same time each day.
- Fully customizable process color display inserts
- Easily works for two weeks on the timer with standard alkaline and even longer with lithium (Batteries not included, but can be purchased and installed by us)
- Display inserts are printed on special media to increase image color vibrancy, detail, and longevity. Anti-curl, Anti-static.
   1 year from date of purchase)
- Warranty Type (Electronic failure) Patent Pending