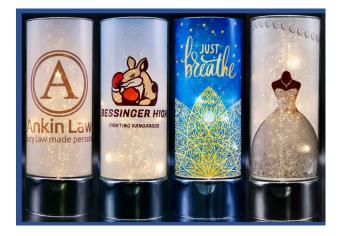

- Customized with your logo or other approved artwork
- Change out the insert for every occasion, season or celebration.
- Choose a customized insert or in stock options. Hundreds of in stock inserts to choose from.
- Volume discounts starting at qty 10