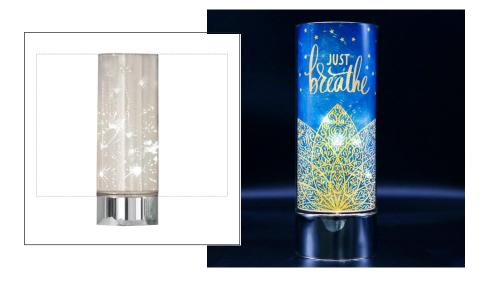

## Ready to WOW your friends, family, customers and clients?

Add show stopping style to your brand or message in an instant with a high-quality Sparkle Glass™ LED Cylinder Accent Light. Top selling, trendy piece of decor with a unique flexible full-color display. Switch the display on demand with interchangeable inserts!

- Customized with your logo or other approved artwork
- Change out the insert for every occasion, season or celebration.
- Choose a customized insert or in stock options. Hundreds of in stock inserts to choose from.
- Volume discounts starting at qty 10

#### **Product Information**

Proven appealing design with hundreds of thousands sold!

- Premium all-glass design with a chrome base that is encapsulated in glass.
- · High-quality long lasting led lights (20) that are positionable to emphasize specific areas of the imagery.
- Place anywhere Uses 3 AA batteries with automatic 6-hour timer option that turns on and off at the same time each day.
- Fully customizable process color display inserts
- Easily works for two weeks on the timer with standard alkaline and even longer with lithium (Batteries not included, but can be purchased and installed by us)
- Display inserts are printed on special media to increase image color vibrancy, detail, and longevity. Anti-curl, Anti-static.
   1 year from date of purchase)
- Warranty Type (Electronic failure) Patent Pending