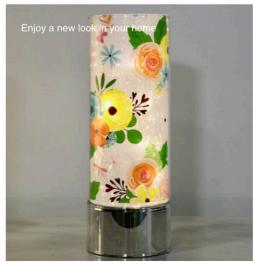

## Ready to WOW your friends, family, customers and clients?

Add show stopping style to your brand or message in an instant with a high-quality Sparkle Glass™ LED Cylinder Accent Light. Top selling, trendy piece of decor with a unique flexible full-color display. Switch the display on demand with interchangeable inserts!

- Customized with your logo or other approved artwork
- Change out the insert for every occasion, season or celebration.
- Choose a customized insert or in stock options. Hundreds of in stock inserts to choose from.
- Volume discounts starting at qty 10

#### **Product Information**

Proven appealing design with hundreds of thousands sold!

- Premium all-glass design with a chrome base that is encapsulated in glass.
- · High-quality long lasting led lights (20) that are positionable to emphasize specific areas of the imagery.
- Place anywhere Uses 3 AA batteries with automatic 6-hour timer option that turns on and off at the same time each day.
- Fully customizable process color display inserts
- Easily works for two weeks on the timer with standard alkaline and even longer with lithium (Batteries not included, but can be purchased and installed by us)
- Display inserts are printed on special media to increase image color vibrancy, detail, and longevity. Anti-curl, Anti-static.
   1 year from date of purchase)
- Warranty Type (Electronic failure) Patent Pending