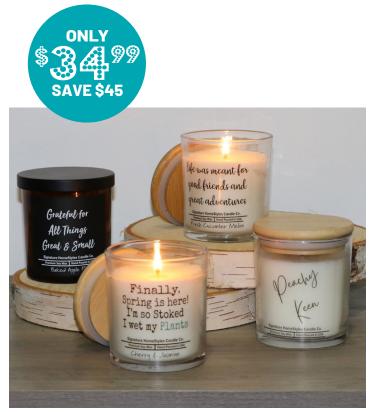

## **Favorite Candles Bundle**

Bundle includes four of our best Signature Homestyles Candle Co. candles. Baked Apple Pie with Great & Small phrase, Peachy Keen, Fresh Cucumber Melon with Good Friends phrase and Cherry & Jasmine with Spring phrase Soy Candles. Each hand-poured 10 oz candle uses premium soy wax blend and has a 40 hour burn time.

Item: PR2557 • Reg \$80 Host Special \$34.99 Limit 1