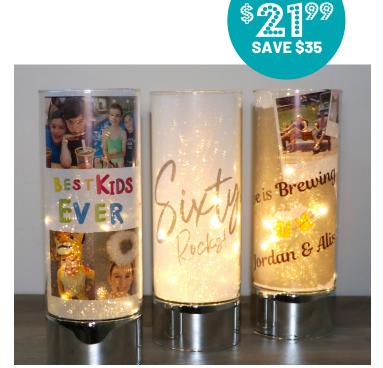

## Custom Insert & Sparkle Glass<sup>®</sup> LED Cylinder Accent Light

Let your creativity run wild while you create your own custom decorative insert for the Sparkle Glass<sup>®</sup> LED Cylinder Accent Light. Use our simple configurator to create your unique design!

- · Upload your own images.
- · Use one of our many preloaded images.
- · Add text with a variety of font choices and colors.
- Preview your design in 3D before printing see how the insert will look before printing!

The opportunities are endless.

Includes one CH534 Sparkle  ${\rm Glass}^{\otimes}\,{\rm LED}$  Cylinder Accent Light and one custom insert.

Item: PR2558 • Reg \$57 Host Special \$21.99 Limit 1